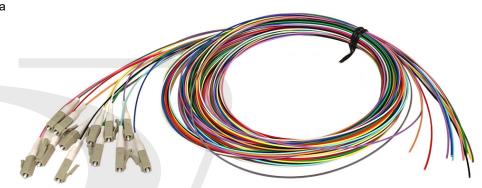

## **Description**

These 50 micron (OM2) fiber optic pigtails have terminated LC fiber optic connectors on one side and are un-terminated on the other side. The un-terminated ends are meant to be stripped and fusion spliced to single fibers of a multi-strand fiber trunk cable.

## **Physical Characteristics**

Cable Length 3m [9.84 foot]

Color Blue, Orange, Green, Brown, Grey, White, Red, Black, Yellow, Violet, Rose, Aqua

Cable Diameter 900 micron

Fiber Size 50/125 micron

Fiber Type Multimode

Glass Manufacturer Corning Glass

Connector Ferules Ceramic

Fiber Classification OM2

Jacket Rating Low Smoke Zero Halogen (LSZH)

**Connectors** 

Connector A 1 - LC/PC Simplex Male

Connector B Un-Terminated

**Performance** 