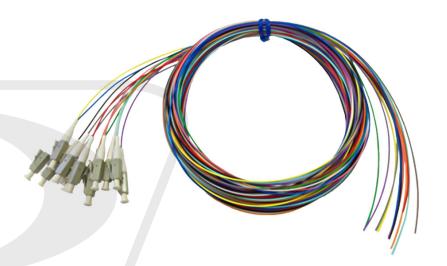

## 3m LC/PC multimode simplex 62.5 micron OM1 900um pigtail (12-pack) - Color Coded

FO-PT508-10R-12PK - Specifications

## **Description**

These 62.5 micron (OM1) fiber optic pigtails have terminated LC fiber optic connectors on one side and are un-terminated on the other side. The un-terminated ends are meant to be stripped and fusion spliced to single fibers of a multi-strand fiber trunk cable.

## **Physical Characteristics**

Cable Length 3m [9.84 foot]

Color Blue, Orange, Green, Brown, Grey, White, Red, Black, Yellow, Violet, Rose, Aqua

Cable Diameter 900 micron

Fiber Size 62.5/125 micron

Fiber Type Multimode

Glass Manufacturer Corning Glass

Connector Ferules Ceramic

Fiber Classification OM1

Jacket Rating Low Smoke Zero Halogen (LSZH)

Connectors

Connector A 1 - LC/PC Simplex Male

Connector B Un-Terminated

**Performance** 