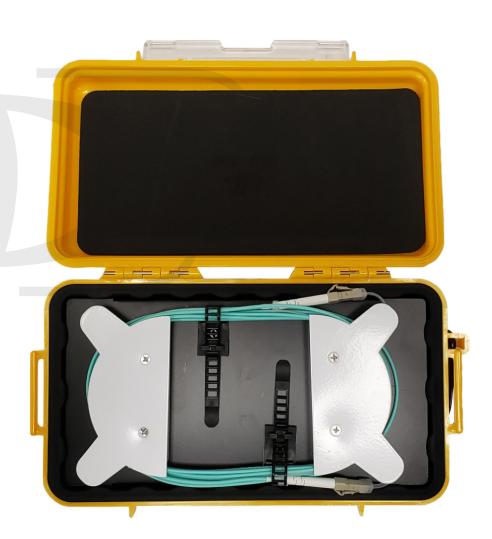

## **Description**

This launch box holds a coil of terminated fiber cable which is placed in a hard case. It is typically used for installation between an OTDR tester and a fiber line for testing, training and calibration.

### **Physical Characteristics**

Box Color Yellow

Box Size 23.8 x 14.1 x 6.7 cm

Fiber Types Multimode 50/125um OM4

Insertion Loss ≤0.5dB (Multimode)

Return Loss PC≥36dB

#### **Connectors**

Connector A

LC-PC Duplex Male

LC-PC Duplex Male

Connector B

LC-PC Simplex Male

SC-PC Simplex Male