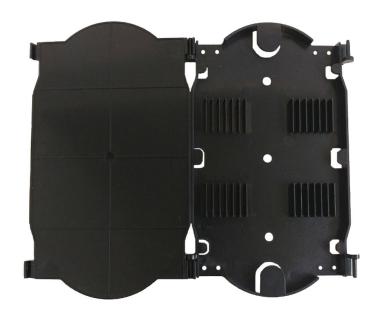

## **Description**

This fiber optic splice tray holds 12 fiber splices and works with 60mm splicesleeves. It is used to provide protection and organize fiber splices.

## **Physical Characteristics**

Color Black

Dimensions 156mm x 96mm x 12mm

Mounting Dimensions Center Mount or 91mm Spacing

Capacity 12 Splices

**Compatibility** 

PP-F1505-BK Indoor Wall Mounted Fiber Optic Distribution Box (96 Couplers Maximum) - Black