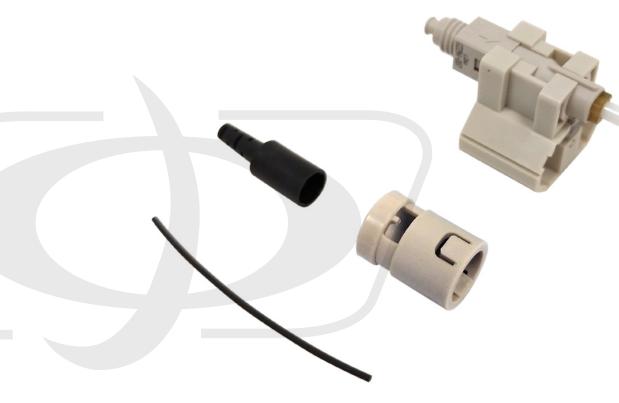

# **FASTCONNECT ST MM OM1 Beige Connector - Pack of 6**

FO-FAST-ST-MM62.5-6 - Specifications

### **Description**

This device is an innovative, translucent wedge enabling the use of a common VFI to provide a "pass/fail" signal once physical contact is achieved.

#### **Features**

- No Epoxy, No Polish
- Low Insertion Loss
- Fiber Can Be Reinserted up to Three Times
- 3.0 mm, 2.0 mm and 900 µm Cordage Compatibility
- VFI Accessory to Confirm Proper Installation

Connector ST Simplex Male