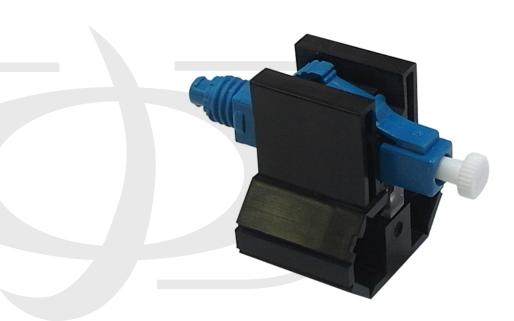

# **FASTCONNECT LC SM UPC Blue Connector**

FO-FAST-LC-SM-xx - Specifications

## **Physical Characteristics**

Color Blue

Cable Diameter 900 µm

Fiber Size 9/125 micron

Fiber Type Singlemode

Fiber Classification UPC

Connector

Connector LC Simplex Male