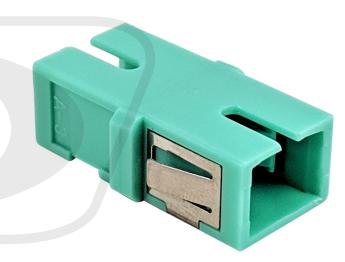

## **Description**

This coupler consists of a SC simplex female on one end and a SC simplex female on the other end. It is typically used to connect two SC simplex male cable assemblies. It has smaller flange which makes it ideal for high density panels.

## **Physical Characteristics**

Color Aqua

Housing Plastic
Sleeve Ceramic

Mounting Style Panel Mount

Mode Multimode OM3/OM4

**Connectors** 

Connector A SC Female Simplex

Connector B SC Female Simplex