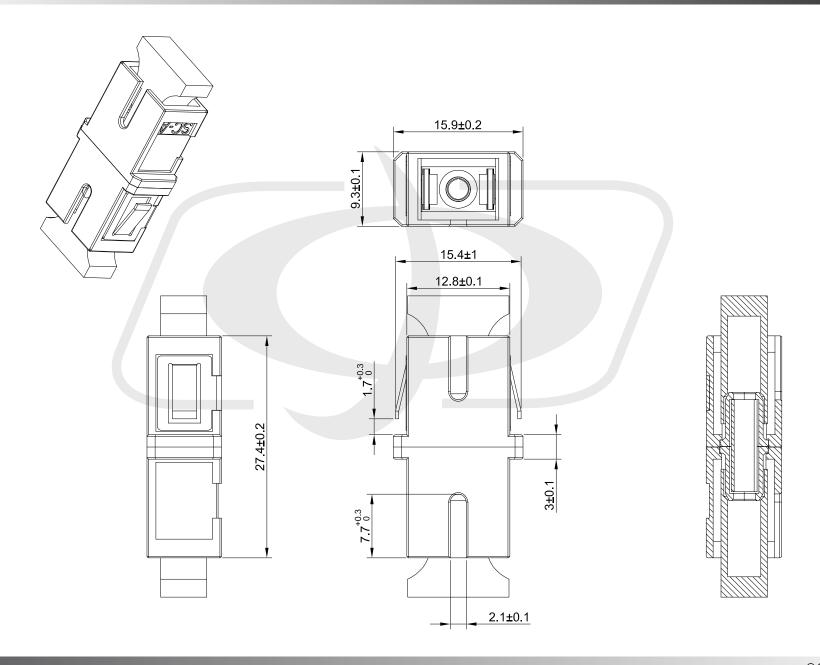

## SC/SC Fiber Coupler F/F Multimode OM3/OM4 Simplex Ceramic Reduced Flange - Aqua

FO-AD804-PMR - Line Drawing