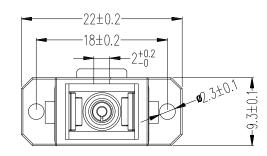

## LC/SC Fiber Hybrid Coupler F/F Singlemode Simplex Ceramic, Blue

FO-AD609 - Line Drawing