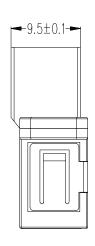

## LC/SC Fiber Hybrid Coupler F/F Singlemode Simplex Ceramic, Blue

FO-AD609 - Line Drawing