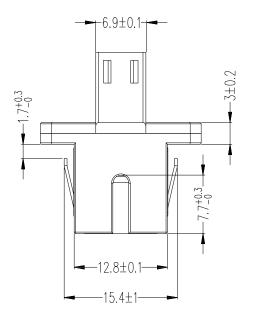

## LC/SC Fiber Hybrid Coupler F/F Singlemode Simplex Ceramic, Blue

FO-AD609 - Line Drawing