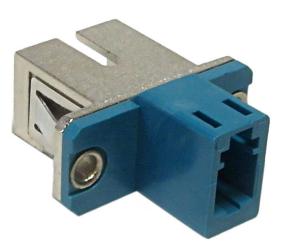

## **Description**

This coupler consists of a LC simplex female on one end and a SC simplex female on the other end. It is typically used to connect a LC simplex male cable to a SC simplex male cable.

## **Physical Characteristics**

Color Nickel/Blue

Housing Metal/Plastic

Sleeve Ceramic

Mounting Style Panel Mount

Mode Singlemode

**Connectors** 

Connector A LC Female Simplex

Connector B SC Female Simplex

**Performance** 

Insertion Loss <0.2dB

**Packaging Information** 

Package Quantity 1

Product Weight 0.02 lbs [0.009 kg]