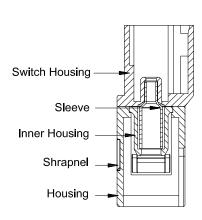

## **Description**

This coupler consists of a LC simplex female on one end and a SC simplex female on the other end. It is typically used to connect a LC simplex male cable to a SC simplex male cable.

## **Physical Characteristics**

Color Nickel/Blue

Housing Metal/Plastic

Sleeve Ceramic

Mounting Style Panel Mount

Mode Singlemode

**Connectors** 

Connector A LC Female Simplex

Connector B SC Female Simplex

**Performance** 

Insertion Loss <0.2dB

**Packaging Information** 

Package Quantity 1

Product Weight 0.02 lbs [0.009 kg]