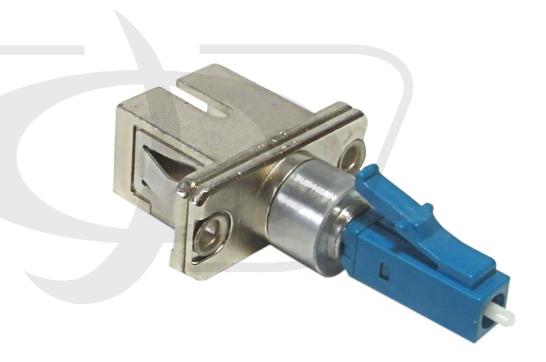

## **Description**

This coupler consists of a LC simplex male on one end and a SC simplex female on the other end. It is typically used to connect a SC simplex male cable to a LC simplex female port or female coupler.

## **Physical Characteristics**

Color Nickel/Blue

Housing Metal/Plastic

Sleeve Ceramic

Mounting Style Panel Mount

Mode Singlemode

Connector(s)

Connector A LC Male Simplex

Connector B SC Female Simplex

**Performance** 

Insertion Loss <0.2dB