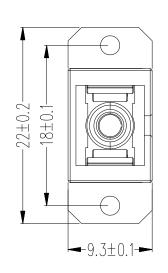

## SC/SC APC Fiber Coupler F/F Singlemode Simplex Ceramic Panelmount, Green

FO-AD604-PMA - Line Drawing