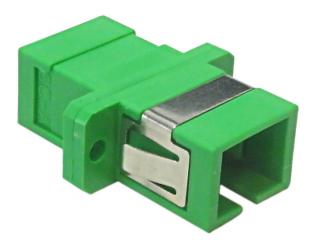

## SC/SC APC Fiber Coupler F/F Singlemode Simplex Ceramic Panel Mount, Green

FO-AD604-PMA - Specifications

## **Description**

This coupler consists of a SC simplex female on one end and a SC simplex female on the other end. It is typically used to connect two SC simplex male APC polished cable assemblies.

## **Physical Characteristics**

Color Green

Housing Plastic

Sleeve Ceramic

Mounting Style Panel Mount

Mode Singlemode

**Connectors** 

Connector A SC Female Simplex APC Polish