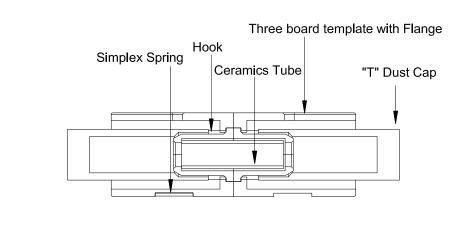

## **Description**

This coupler consists of a SC simplex female on one end and a SC simplex female on the other end. It is typically used to connect two SC simplex male APC polished cable assemblies.

## **Physical Characteristics**

Color Green

Housing Plastic

Sleeve Ceramic

Mounting Style Panel Mount

Mode Singlemode

**Connectors** 

Connector A SC Female Simplex APC Polish