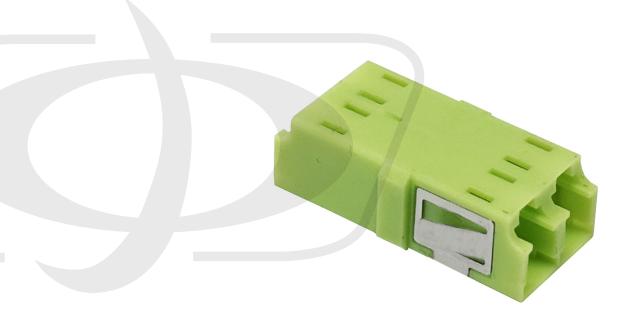

## **Description**

This coupler consists of a LC duplex female on one end and a LC duplex female on the other end. It is typically used to connect two LC duplex male cable assemblies.

## **Physical Characteristics**

Color Lime Green

Housing Plastic

Sleeve Ceramic

Mounting Style Panel Mount

Mode Multimode OM5

Connector(s)

Connector A LC Female Duplex

Connector B LC Female Duplex

**Performance** 

Insertion Loss <0.2dB