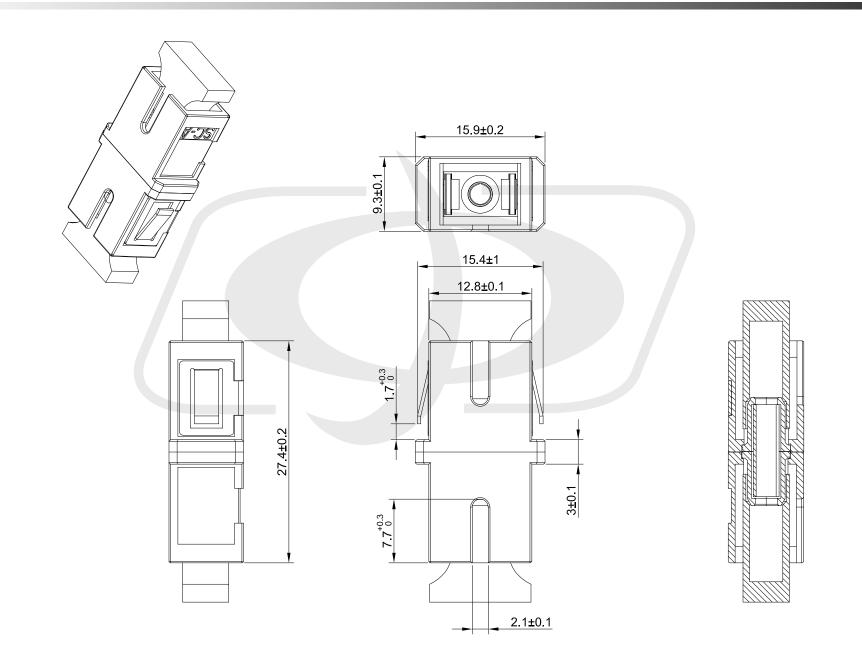

## **Description**

This coupler consists of a SC simplex female on one end and a SC simplex female on the other end. It is typically used to connect two SC simplex male cable assemblies. It has smaller flange which makes it ideal for high density panels.

## SC/SC Fiber Coupler F/F Multimode OM1/OM2 Simplex Ceramic Reduced Flange - Beige

FO-AD504-PMR - Line Drawing