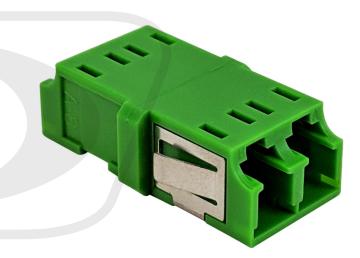

## **Description**

This coupler consists of a LC duplex female on one end and a LC duplex female on the other end. It is typically used to connect two LC duplex male APC polished cable assemblies. It has smaller flange which makes it ideal for high density panels.

## **Physical Characteristics**

Color Green

Housing Plastic

Sleeve Ceramic

Mounting Style Panel Mount

Mode Singlemode

**Connectors** 

Connector A LC Female Duplex APC Polish

Connector B LC Female Duplex APC Polish

**Performance** 

Insertion Loss <0.2dB

**Packaging Information** 

Package Quantity

Product Weight 0.01 lbs [0.004 kg]