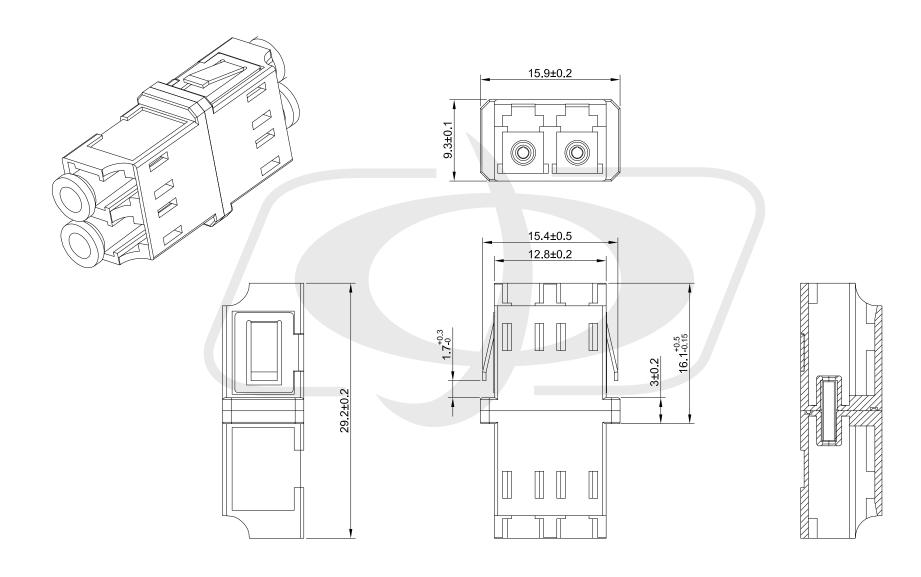

## LC/LC APC Fiber Coupler F/F Singlemode Duplex Ceramic Reduced Flange - Green

FO-AD208-PMRA - Line Drawing