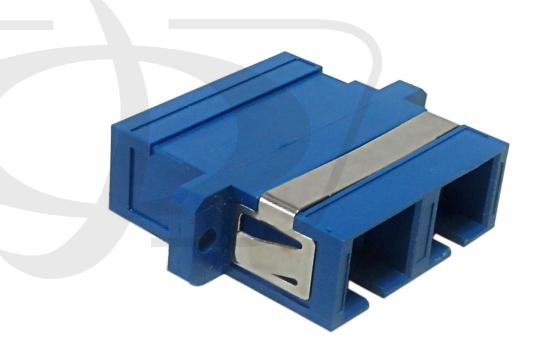

## SC/SC Fiber Coupler F/F Singlemode Duplex Ceramic Panelmount, **Blue**

FO-AD204-PM - Specifications

## **Description**

This coupler consists of a SC duplex female on one end and a SC duplex female on the other end. It is typically used to connect two SC duplex male cable assemblies.

## **Physical Characteristics**

Color Blue

Plastic Housing

Sleeve Ceramic

Mounting Style **Panel Mount** 

Mode Singlemode

Connector(s)

SC Female Duplex Connector A

Connector B SC Female Duplex

**Performance** 

Insertion Loss <0.2dB