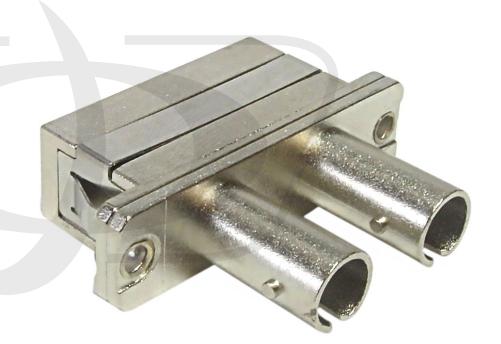

## **Description**

This coupler consists of a ST duplex female on one end and a SC duplex female on the other end. It is typically used to connect a ST duplex male cable to a SC duplex male cable.

## **Physical Characteristics**

Color Nickel Plated

Housing Metal

Sleeve Ceramic

Mounting Style Panel Mount Singlemode/

Mode Multimode

Connector(s)

Connector A ST Female Duplex

Connector B SC Female Duplex

**Performance** 

Insertion Loss <0.2dB