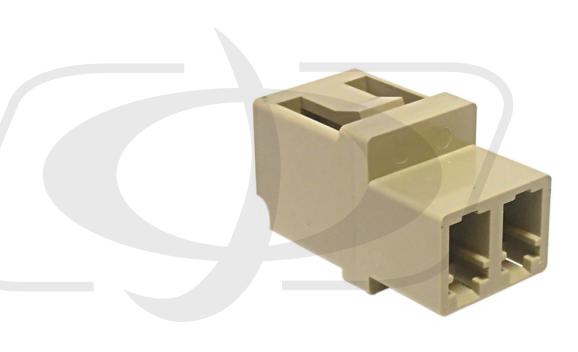

## **Description**

This coupler consists of a LC duplex female on one end and a LC duplex female on the other end. It is typically used to connect two LC duplex male cable assemblies.

## **Physical Characteristics**

| Color                 | Beige               |
|-----------------------|---------------------|
| Housing               | Plastic             |
| Sleeve                | Ceramic             |
| Mounting Style        | Inline              |
| Mode                  | Multimode OM1/OM2   |
| <u>Connector(s)</u>   |                     |
| Connector A           | LC Female Duplex    |
| Connector B           | LC Female Duplex    |
| Performance           |                     |
| Insertion Loss        | <0.2dB              |
| Packaging Information |                     |
| Package Quantity      | 1                   |
| Product Weight        | 0.01 lbs [0.004 kg] |