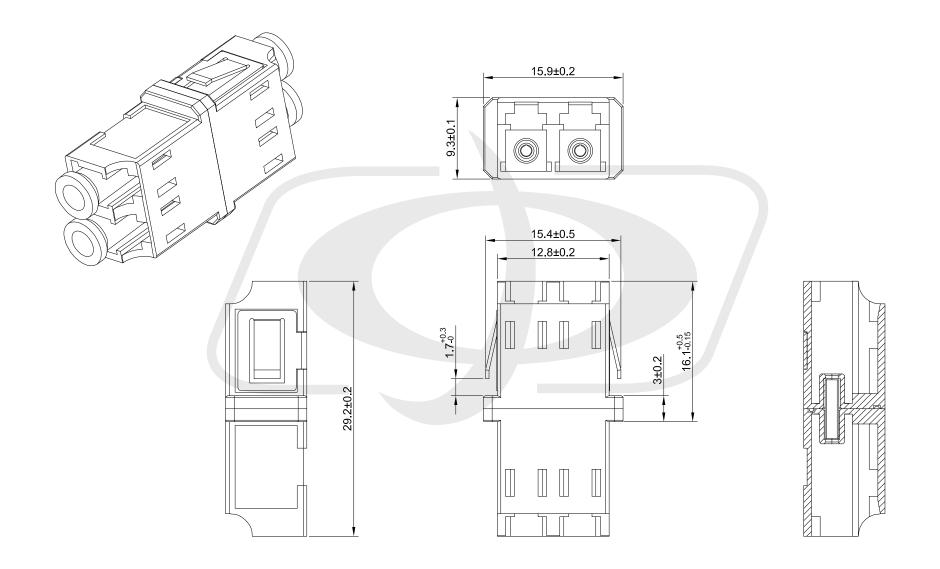

## **Description**

This coupler consists of a LC duplex female on one end and a LC duplex female on the other end. It is typically used to connect two LC duplex male cable assemblies. It has smaller flange which makes it ideal for high density panels.

FO-AD108-PMR - Line Drawing