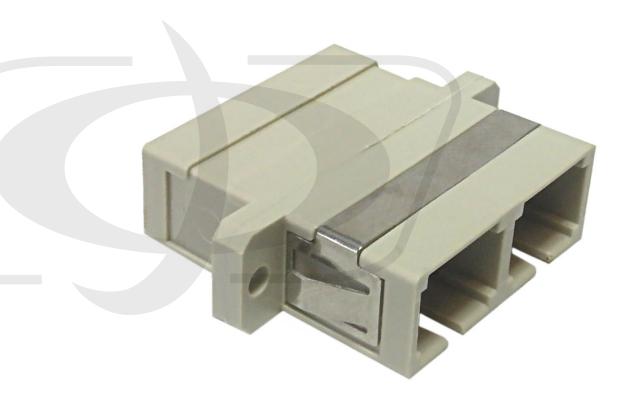

## **Description**

This coupler consists of a SC duplex female on one end and a SC duplex female on the other end. It is typically used to connect two SC duplex male cable assemblies.

## **Physical Characteristics**

Color Beige

Plastic Housing

Sleeve Ceramic

Mounting Style **Panel Mount** 

Mode Singlemode

Connector(s)

SC Female Duplex Connector A

Connector B SC Female Duplex

**Performance** 

Insertion Loss <0.2dB