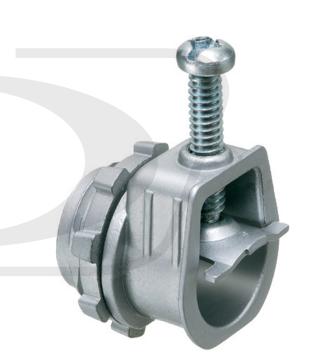

## 3/4" BX Connector - Single Screw Saddle Type For Metal Cables

EB-L18 - Specifications

### **Description**

This connector fits into the knockouts of a variety of wall mount boxes and used to tighten down on armoured cable.

#### **Physical Characteristics**

Color Silver

Material Zinc

Cable Range 0.820 - 1.040

End Stop Diameter 0.818

Knockout Size 3/4 inch

Trade Size 3/4 inch

Height 1.750 inch