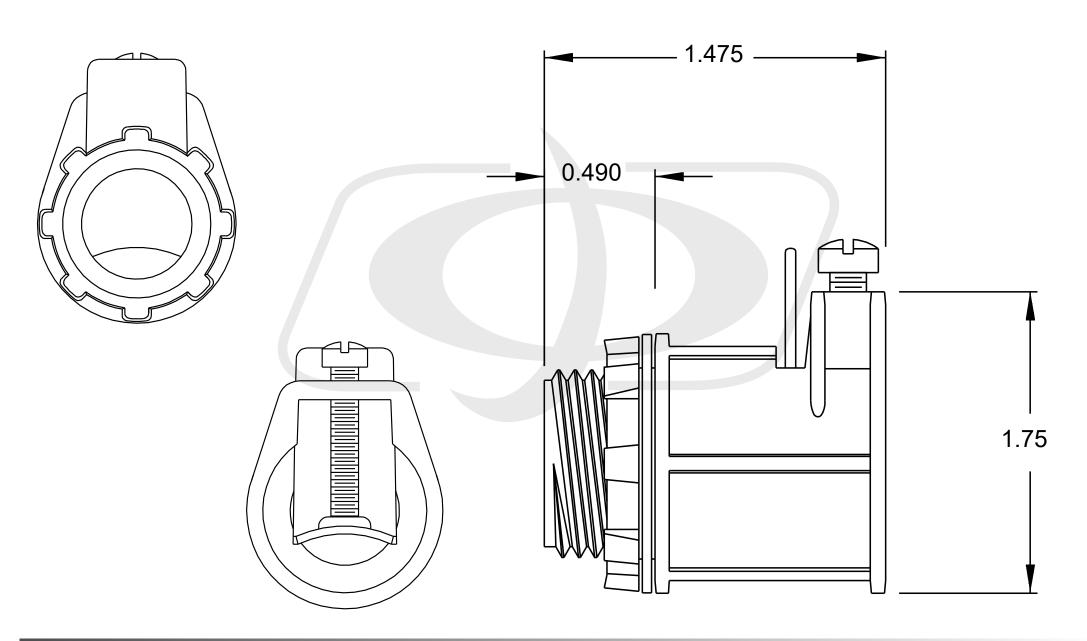

# 3/4" BX Connector - Single Screw Saddle Type For Metal Cables

EB-L18 - Line Drawing

#### **Physical Characteristics**

Color Silver

Material Zinc

Cable Range 0.820 - 1.040

End Stop Diameter 0.818

Knockout Size 3/4 inch

Trade Size 3/4 inch

Height 1.750 inch

Width 1.750 inch