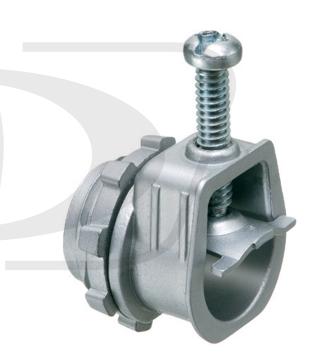

# 1/2" BX Connector - Single Screw Saddle Type For Metal Cables

EB-L17 - Specifications

## **Description**

This connector fits into the knockouts of a variety of wall mount boxes and used to tighten down on armoured cable.

#### **Physical Characteristics**

Color Silver

Material Zinc

Cable Range 0.630 - 0.890

End Stop Diameter 0.620

Knockout Size 1/2 inch

Trade Size 1/2 inch

Height 1.424 inch