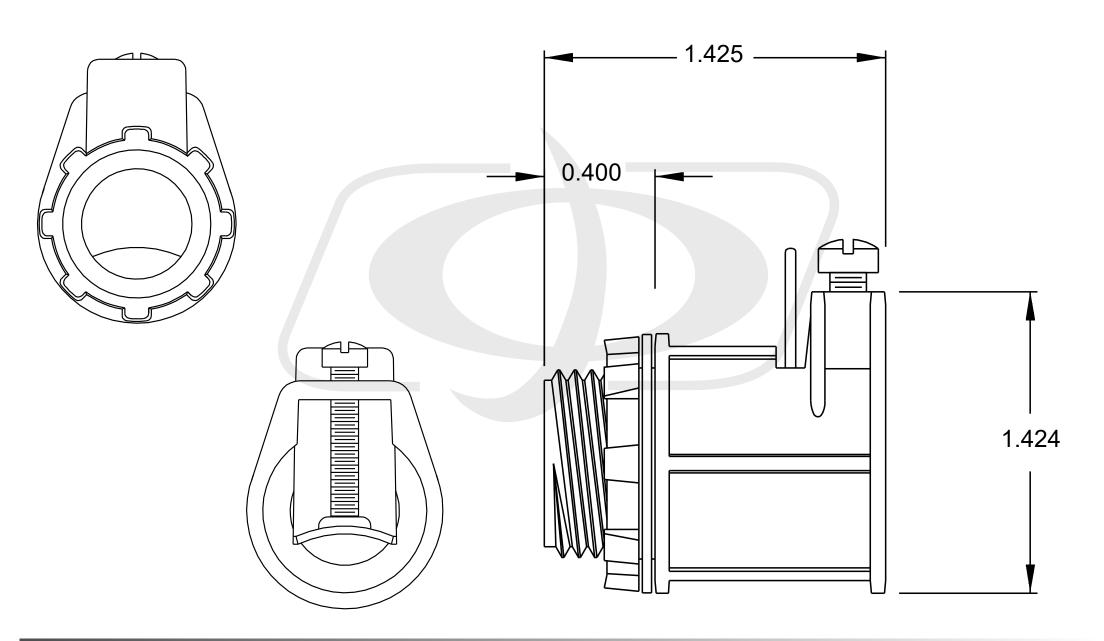

# 1/2" BX Connector - Single Screw Saddle Type For Metal Cables

EB-L17 - Line Drawing

#### **Physical Characteristics**

Color Silver

Material Zinc

Cable Range 0.630 - 0.890

End Stop Diameter 0.620

Knockout Size 1/2 inch

Trade Size 1/2 inch

Height 1.424 inch

Width 1.424 inch