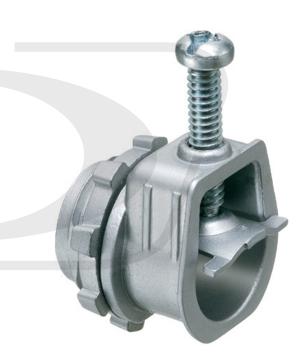

# 3/8" BX Connector - Single Screw Saddle Type For Metal Cables

EB-L16 - Specifications

## **Description**

This connector fits into the knockouts of a variety of wall mount boxes and used to tighten down on armoured cable.

#### **Physical Characteristics**

Color Silver

Material Zinc

Cable Range 0.405 - 0.650

End Stop Diameter 0.400 x 0.580

Knockout Size 1/2 inch

Trade Size 3/8 inch

Height 1.094 inch