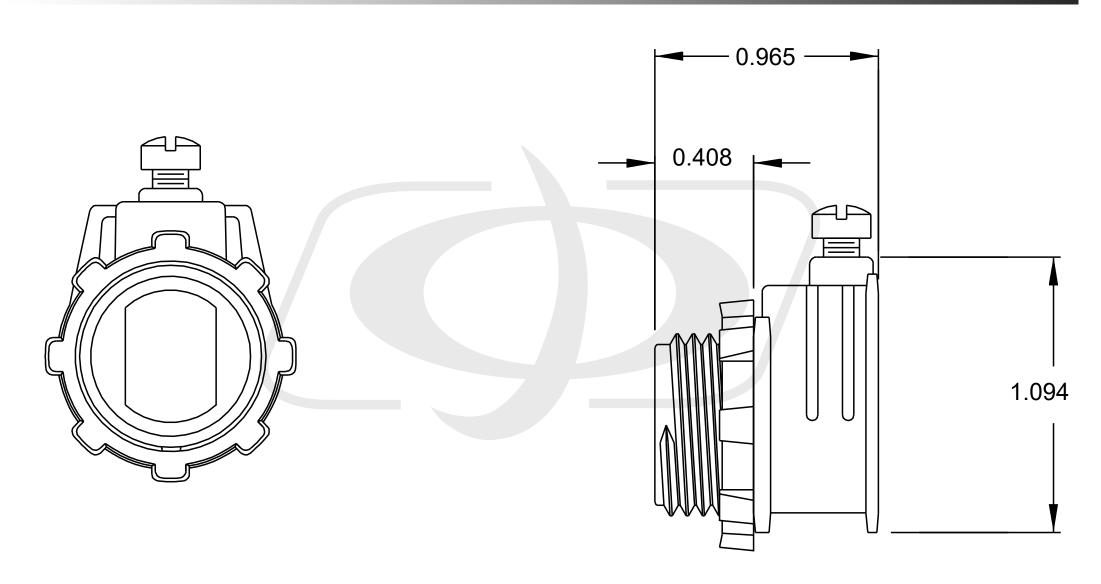

# 3/8" BX Connector - Single Screw Saddle Type For Metal Cables

EB-L16 - Line Drawing

#### **Physical Characteristics**

Color Silver

Material Zinc

Cable Range 0.405 - 0.650

End Stop Diameter 0.400 x 0.580

Knockout Size 1/2 inch

Trade Size 3/8 inch

Height 1.094 inch

Width 1.094 inch