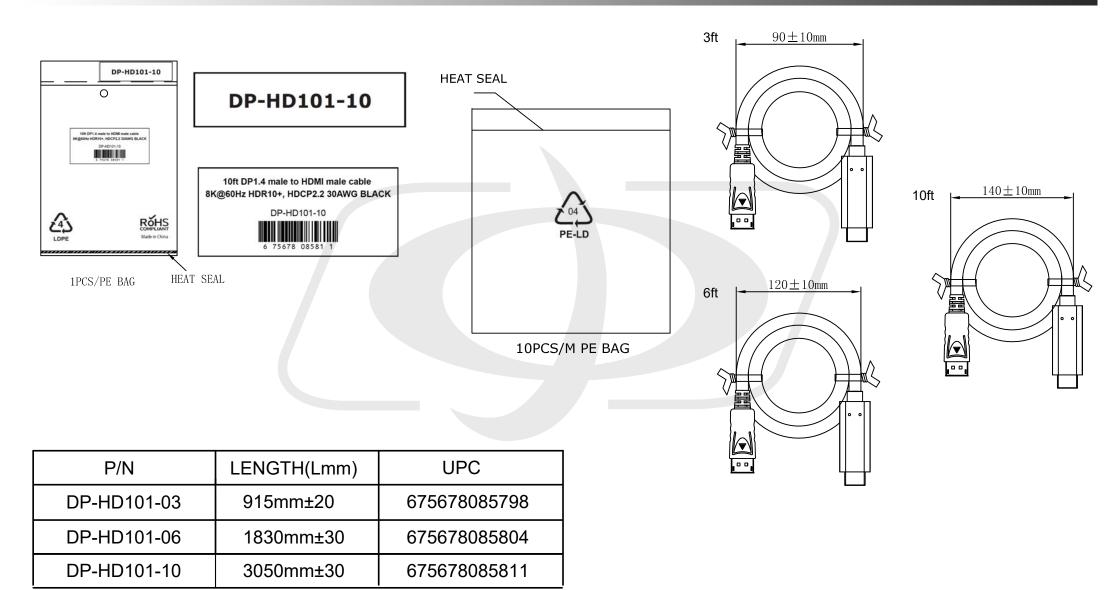

## DP1.4 Male to HDMI Male Cable, 8K@60Hz, HDR10+, HDCP2.2, 32AWG - Black

DP-HD101-xx - Packaging Information

© 2023Phantom Cables