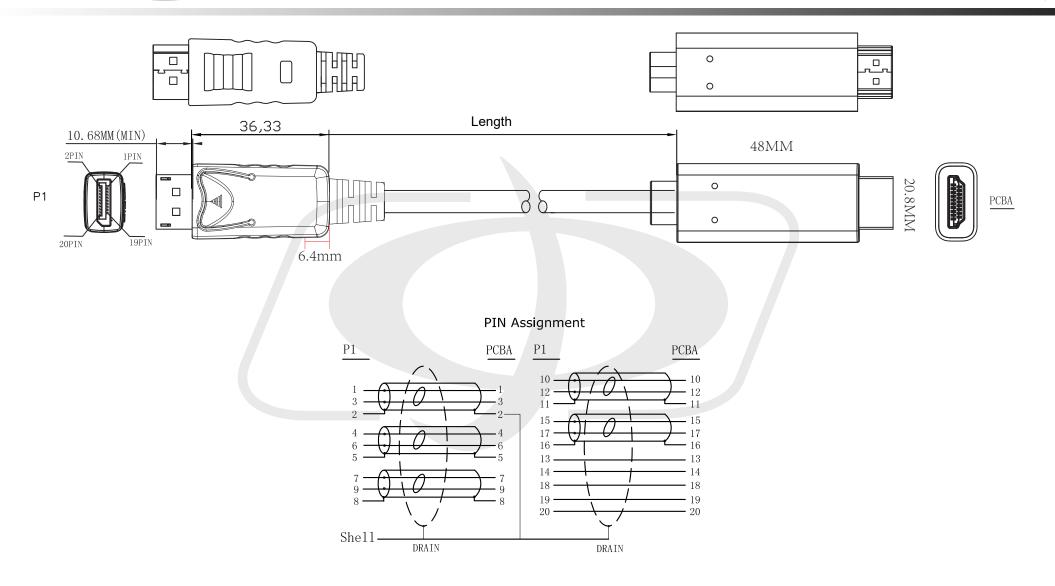

## DP1.4 Male to HDMI Male Cable, 8K@60Hz, HDR10+, HDCP2.2, 32AWG - Black

DP-HD101-xx - Line Drawing

© 2022 Phantom Cables