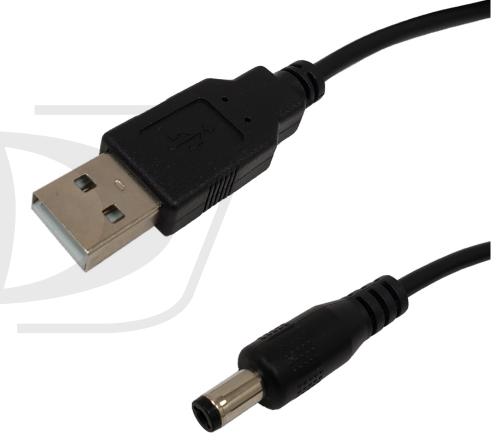

## **USB A Male to 3.5mm x 1.35mm DC Plug Power Cable - 24AWG**

DCU-35135B-xx - Specifications

## **Description**

This power cable consists of a USB A male connector on one end and a 3.5mm x 1.35mm male DC connector on the other end. It is typically used to supply power to 5V devices from a USB port rather than a AC/DC transformer.

## **Physical Characteristics**

Color Black

Jacket Material PVC

Connector Plating Nickel

Power Rating 18W Maximum

Voltage Rating 12VDC Maximum

Amperage Rating 1.5Amp Maximum

Pinout **DC Plug** 