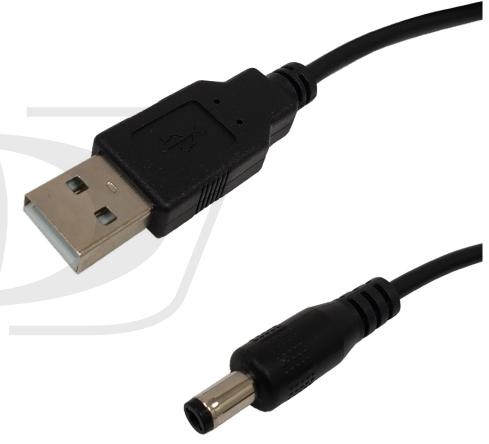

# USB A Male to 3.5mm x 1.35mm DC Plug Power Cable

DCU-35135-xx - Specifications

## **Description**

This power cable consists of a USB A male connector on one end and a 3.5mm x 1.35mm male DC connector on the other end. It is typically used to supply power to 5V devices from a USB port rather than a AC/DC transformer.

#### Connector(s)

Connector A 1 - USB A Male

Connector B 1 - 3.5mm x 1.35mm DC Male