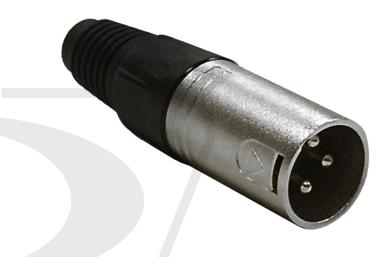

# XLR Male Solder Connector Nickel, Gold Plated

**CN-XLRM - Specifications** 

### **Description**

This is a XLR male solder connector. It is meant to be terminated onto audio cable.

## Connector(s)

Connector XLR Male Solder