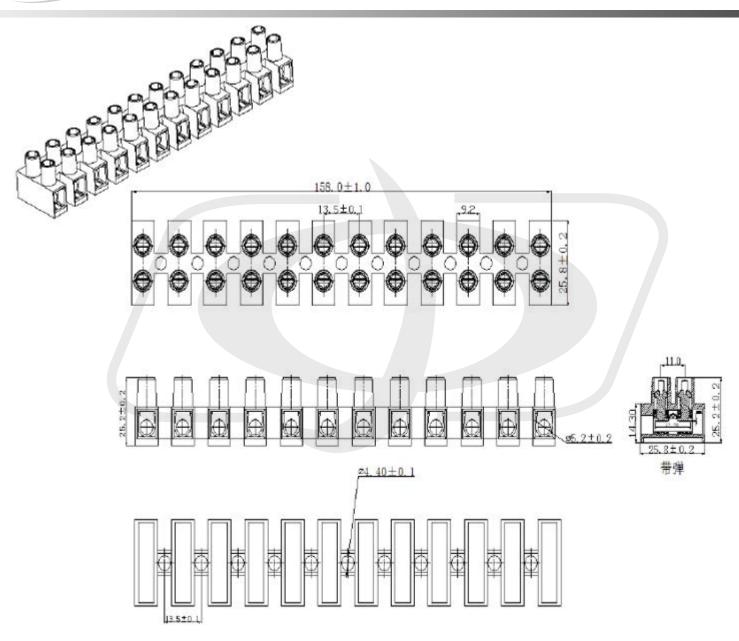

## Insulated Terminal Block - 5.2mm - 12 circuit - 22AWG to 8AWG -**30A 600V**

CN-TB12-52 - Dimensions

**UL-600V** 

Overall Length 158mm±1.0mm

Terminal Hole Size 5.2mm±0.1mm

Fix Screw size ΦA 4.40mm

Amperage VDE-57A

UL-30A

**Approvals** 

CQC, VDE, c(UL)us Yes