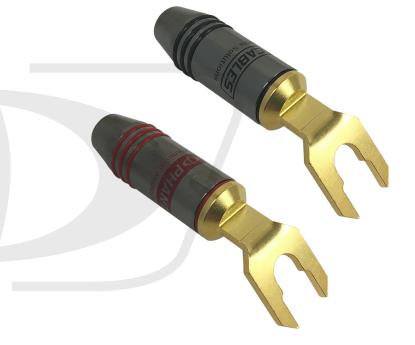

## Premium Spade Lug Connectors, 1 Pair - Black/Red

**CN-SPLP-2** - Specifications

## **Description**

This is a pair of premium spade lug black and red screw down connectors. They are used to terminate speaker wire.

## **Physical Characteristics**

| Color                 | Gold                                             |
|-----------------------|--------------------------------------------------|
| Material              | Brass                                            |
| Termination           | Screw Down                                       |
| Connector             | 1x Spade Lug Black, 1x Spade Lug Red             |
| <u>Size</u>           |                                                  |
| Max. Cable Diameter   | 6.2 mm                                           |
| Wire Gauge Accepted   | 10AWG to 18AWG                                   |
| Spade Size            | Inside opening 6.2mm / 8.2mm, Overall width 14mm |
| Packaging Information |                                                  |
| Package Quantity      | 1 Pair                                           |
| Product Weight        | 0.02 lbs                                         |