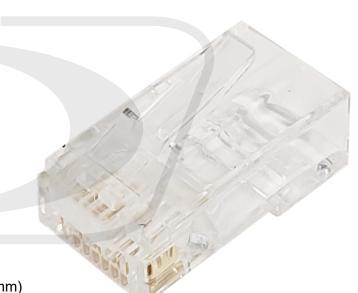

## **Description**

This modular RJ45 staggered Cat6 connector is a pass through style, 8 position, 8 conductor plug. It's typically terminated on 4 pair solid or stranded round Cat6 cables. It's pass through style design makes the wire insertion process simple and quick.

## **Physical Characteristics**

Color Transparent

Housing Material Polycarbonate UL 94V-2

Contact Material Bronze

Contact Plating 50 micron Gold Plating

Contact Type 3 prong

Cable Type Round, UTP

Number of Contacts 8

Number of Positions 8

Connector RJ45 Male (8P8C)

Performance Rating Cat6

Conductor Type Solid or Stranded Cable

Conductor Opening Diameter 1.2mm

Wire Gauge Accepted 23AWG to 26AWG (With a Conductor Insulation < 1.2mm)