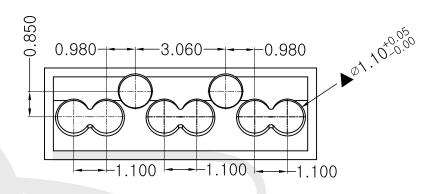

## RJ45 Cat6a Shielded Plug with Insert (Solid or Stranded) (8P 8C) - 50 Pack

CN-RJ45C6A2S-50 - Line Drawing