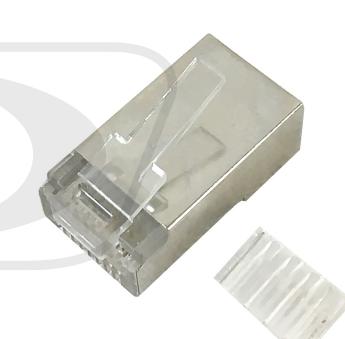

## RJ45 Cat6a Shielded Plug with Insert (Solid or Stranded) (8P 8C) - 50 Pack

CN-RJ45C6A2S-50 - Specifications

## **Description**

This modular RJ45 Cat6a connector is a 8 position, 8 conductor plug. It's typically terminated on 8 conductor solid or stranded round cable.

## **Physical Characteristics**

Color Transparent, Nickel

Material Polycarbonate

Contacts Gold

Shielded Yes

Cable Type Round

Number of Contacts 8

Number of Positions 8