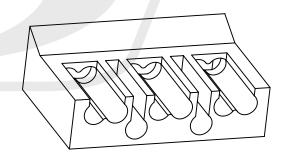

## RJ45 Cat6a Shielded Plug with Insert (Solid or Stranded) (8P 8C) - 50 Pack

CN-RJ45C6A2S-50 - Line Drawing