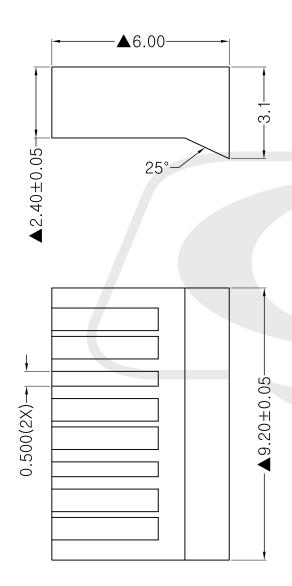

## RJ45 Cat6a Shielded Plug with Insert (Solid or Stranded) (8P 8C) - 50 Pack

CN-RJ45C6A2S-50 - Line Drawing