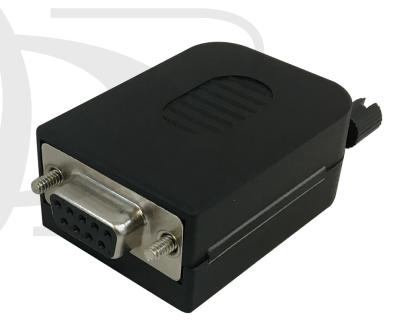

## **Description**

This field termination kit has a DB9 female connector on one end and accepts raw cable for a screw down termination on the other. It is typically used to terminate D-sub cables onsite quickly and easily without having to solder or crimp contacts.

## **Physical Characteristics**

Color Black

Housing Material PVC

Connector Plating Nickel

Connector(s)

Connector DB9 Female

**Environmental** 

RoHS Yes