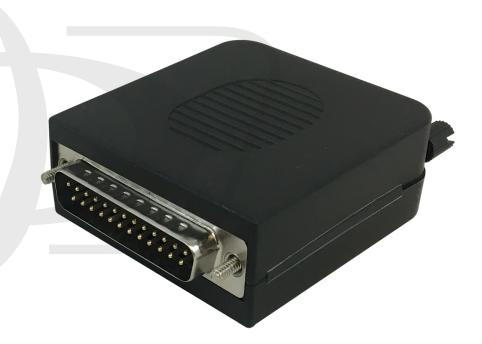

## **DB25 Male Screw Down Field Termination Connector Kit**

CN-DB25M-SD - Specifications

## **Description**

This field termination kit has a DB25 male connector on one end and accepts raw cable for a screw down termination on the other. It is typically used to terminate D-sub cables onsite quickly and easily without having to solder or crimp contacts.

## **Physical Characteristics**

Color Black

Housing Material PVC

Connector Plating Nickel

Connector(s)

Connector DB25 Male

**Environmental** 

RoHS Yes