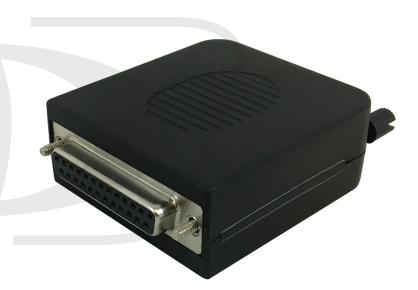

## **Description**

This field termination kit has a DB25 female connector on one end and accepts raw cable for a screw down termination on the other. It is typically used to terminate D-sub cables onsite quickly and easily without having to solder or crimp contacts.

## **Physical Characteristics**

Color Black

Housing Material PVC

Connector Plating Nickel

Connector(s)

Connector DB25 Female

**Environmental** 

RoHS Yes