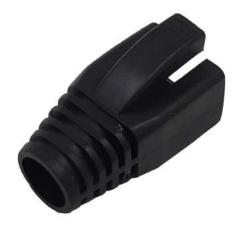

## RJ45 Cat6a/Cat7 Boot for STP Plugs - Black

The RJ45 molded style boots are designed to fit most Cat6a and Cat7 cables. This style of boot slides over the crimped RJ45 plug. The protective hood prevents the RJ45 release clip from snagging.