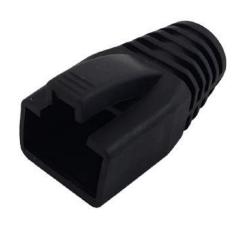

## RJ45 Cat6a/Cat7 Boot for STP Plugs - Black

The RJ45 molded style boots are designed to fit most Cat6a and Cat7 cables. This style of boot slides over the crimped RJ45 plug. The protective hood prevents the RJ45 release clip from snagging.