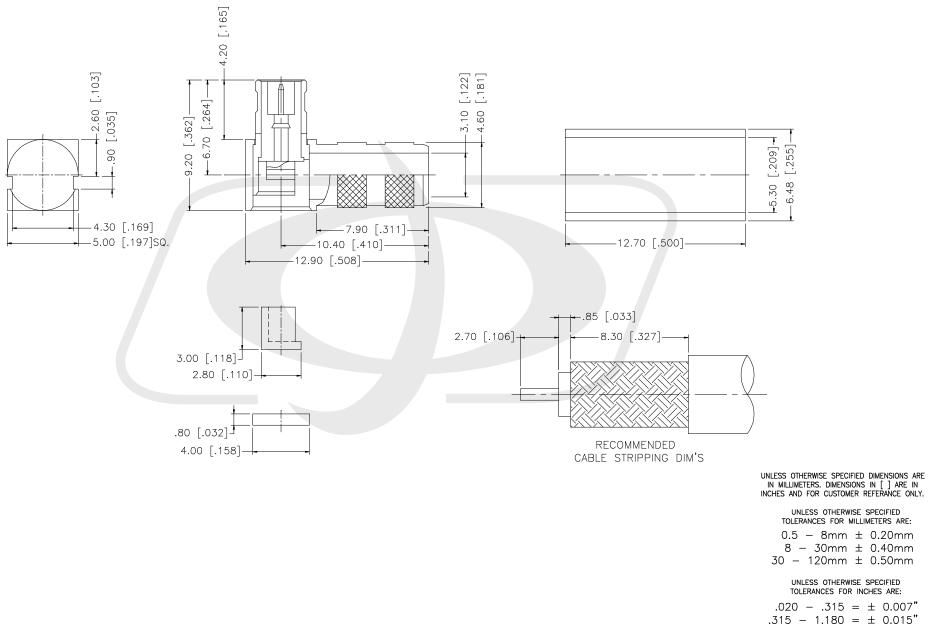

## **Description**

This MCX male right angle crimp connector is meant to be terminated on RG58 (LMR-195) bulk cable.

## MCX Male Right Angle Crimp Connector for RG58 (LMR-195) 50 Ohm

CN-84-195 - Line Drawing

 $.315 - 1.180 = \pm 0.015"$  $1.180 - 4.724 = \pm 0.020"$