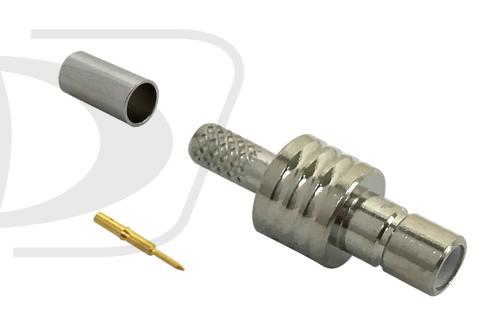

## SMB Female Crimp Connector for RG174 (LMR-100) 50 Ohm

CN-41-100 - Specifications

### **Description**

This SMB female crimp connector is meant to be terminated on RG174 (LMR-100) bulk cable.

### **Physical Characteristics**

Connector SMB

Gender Female

Cable Type RG174 (LMR-100)

Connector Plating Nickel

Contact Plating Gold

Attachment Method Crimp Sleeve, Solder Pin

<u>Performance</u>