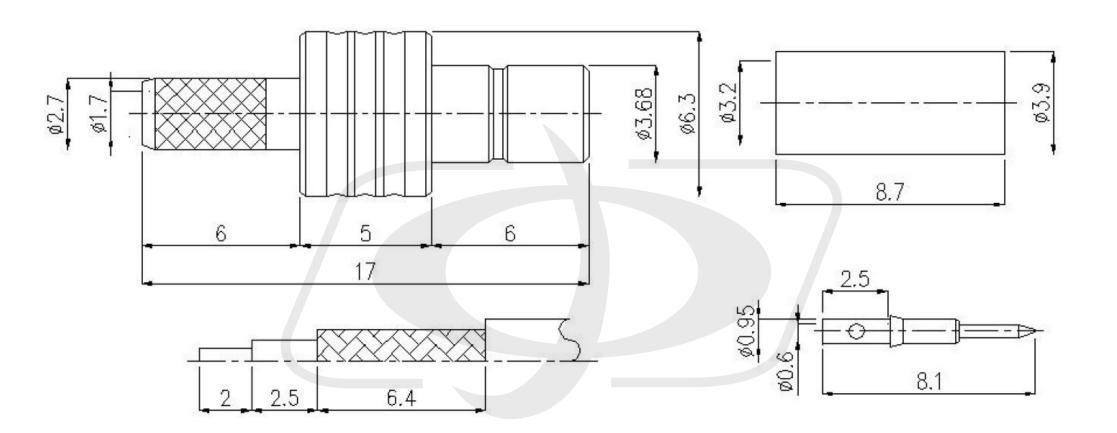

# SMB Female Crimp Connector for RG174 (LMR-100) 50 Ohm

CN-41-100 - Line Drawing

#### Tolerance

x. ±0.2 xx. ±0.1 xxx. ±0.05 Angle ±0.5°