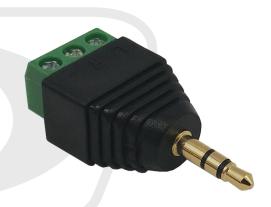

## 3.5mm Stereo Male Screw Down Connector

CN-35M3-S - Specifications

## **Description**

This 3.5mm screw down connector has a 3.5mm male on one end and screw terminals on the other. It is easy to use and provides quick field termination in A/V and CCTV applications. Terminals will accept wire sizes up to 16 gauge.

## **Physical Characteristics**

Color Black

Connector Plating Gold

Attachment Method Screw Down

Wire Gauge 16AWG

Connector(s)

Connector A 1 - 3.5mm Stereo Male

Connector B 3 - Screw Down Terminals