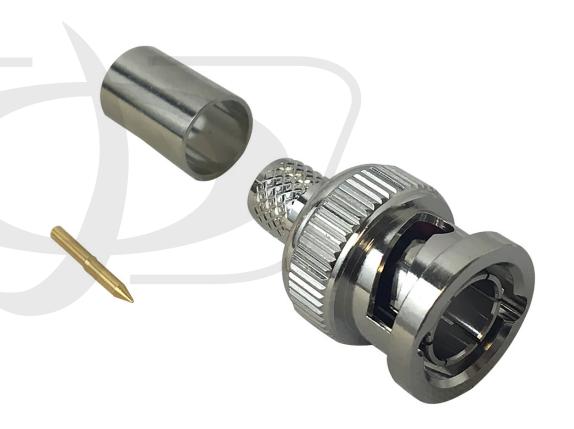

## **Description**

This BNC male crimp connector is meant to be terminated on RG6 SDI bulk cable.

## **Physical Characteristics**

Connector BNC

Gender Male

Cable Type RG6 SDI Cable

Connector Plating Nickel

Contact Plating Gold

Attachment Method Crimp Sleeve, Crimp or Solder Pin

Hex Crimp Size Center Pin: 0.042inch

Ferrule: 0.278inch

**Performance** 

Frequency Max 6GHz

Impedance 75 Ohm

**Product Support** 

RoHS Yes

Country of Origin Taiwan

**Packaging Information** 