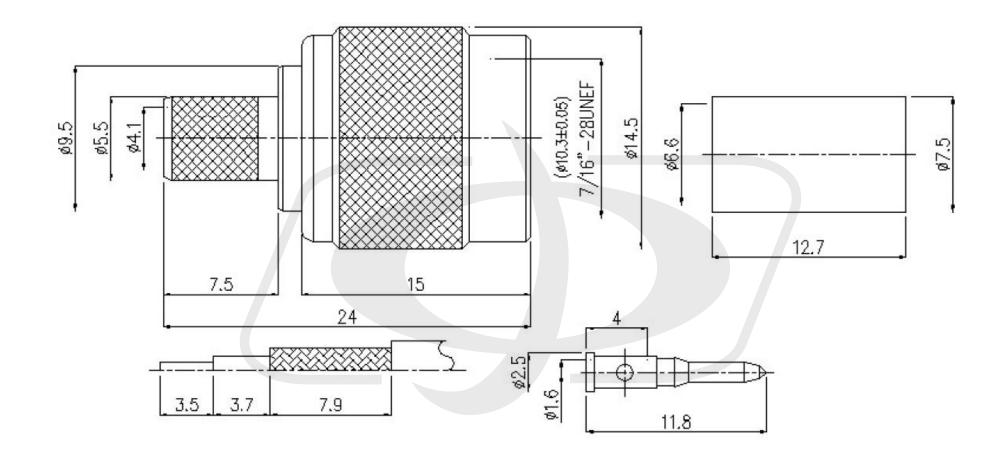

## **TNC Male Crimp Connector for LMR-240 50 Ohm**

CN-20-240 - Line Drawing

Frequency: 0 to 6.0GHz VS WR: 1.35 max Return Loss: -16dB Tolerance

x. ±0.2 xx. ±0.1 xxx. ±0.05 Angle ±0.5°