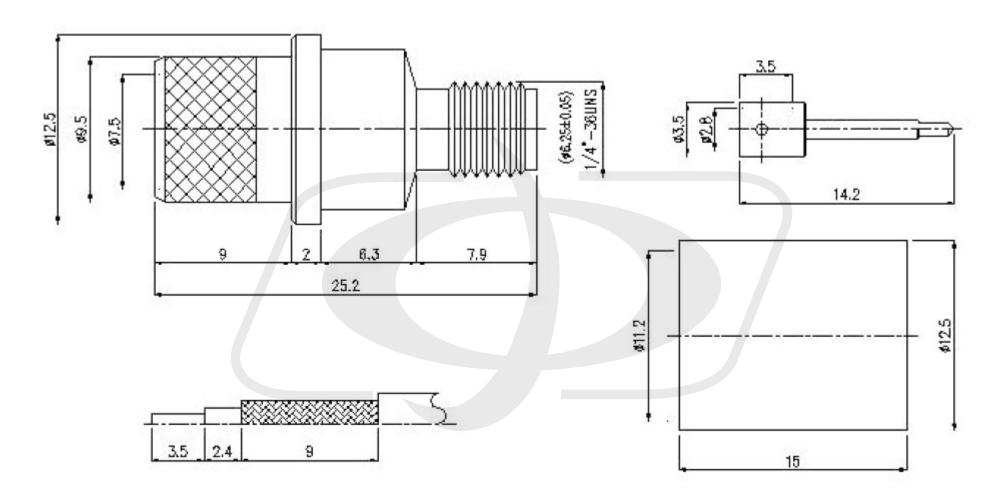

## SMA Reverse Polarity Female Crimp Connector for RG8 (LMR-400) 50 Ohm

CN-13-400 - Line Drawing

## Tolerance

x. ±0.2 xx. ±0.1 xxx. ±0.05 Angle ±0.5°