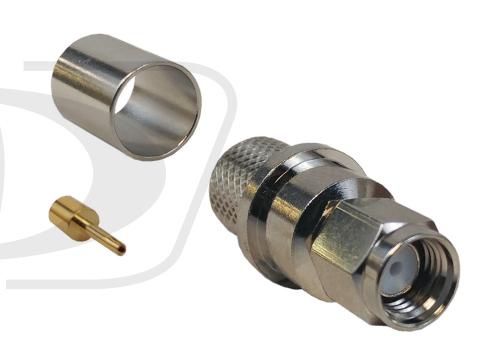

## SMA Male Crimp Connector for RG8 (LMR-400) 50 Ohm

CN-12-400 - Specifications

### **Description**

This SMA male reverse polarity crimp connector is meant to be terminated on RG8 (LMR-400) bulk cable.

### **Physical Characteristics**

Connector SMA

Gender Male

Polarity Reverse

Cable Type RG8 (LMR-400)

Connector Plating Nickel

Contact Plating Gold

Attachment Method Crimp Sleeve, Solder Pin