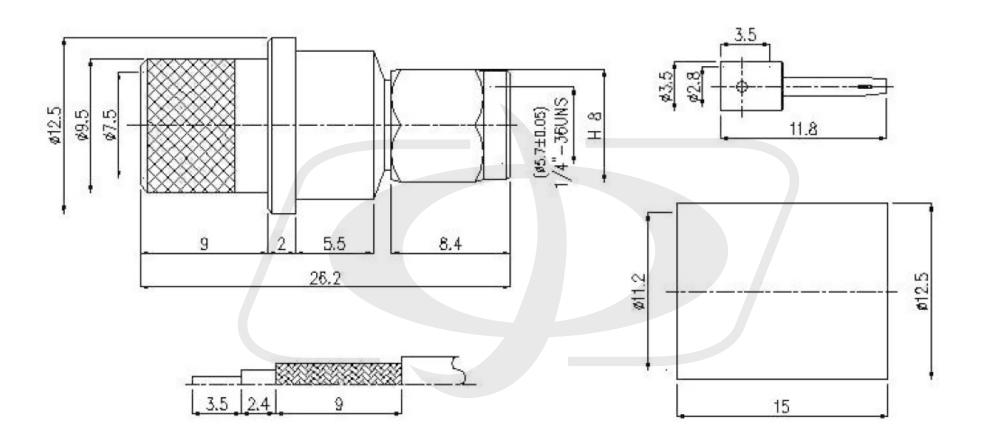

# SMA Male Crimp Connector for RG8 (LMR-400) 50 Ohm

CN-12-400 - Line Drawing

#### Tolerance

x. ±0.2 xx. ±0.1 xxx. ±0.05 Angle ±0.5°