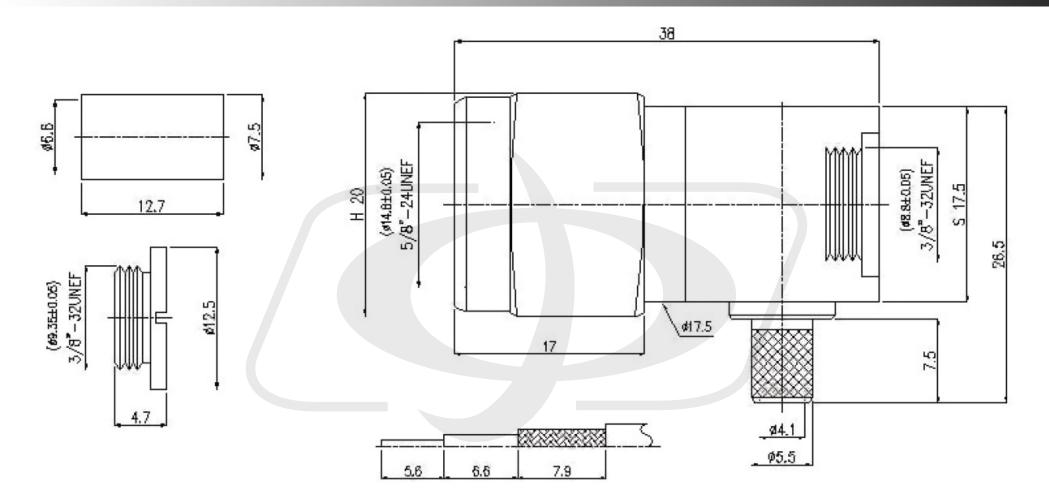

## N-Type Male Crimp Connector for LMR-240 50 Ohm

CN-04-240 - Line Drawing

#### Tolerance

x. ±0.2 xx. ±0.1 xxx. ±0.05 Angle ±0.5°