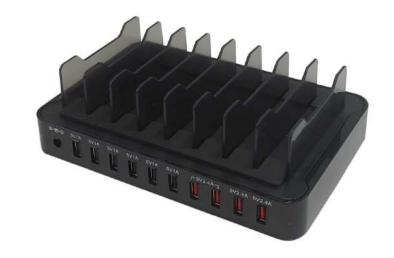

## USB A 10-port SMART IQ power station - Black (19V/13.2A)

This USB power station consists of ten USB A female charging ports. It is used to charge smart phones and tablets (such as iPhone, iPad, Blackberry, Samsung, LG, HTC and Android devices) and delivers a total of 13.2 amps of power. Four of the outputs incorporate Smart IQ technology for fast charging.