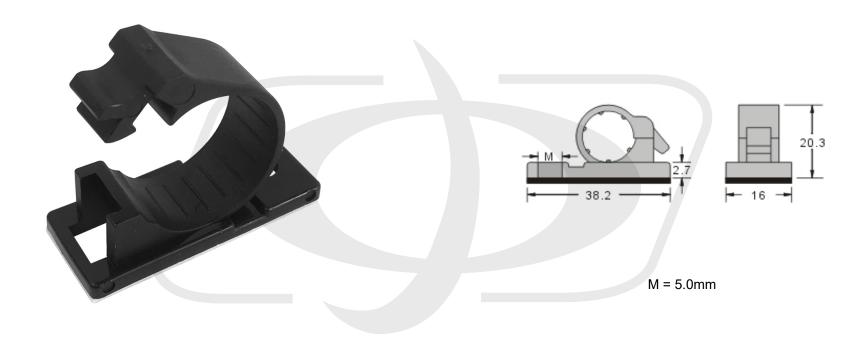

### **Physical Characteristics**

Color Black

Type Self-Adhesive or Screw-Down

Material Nylon 66, 94V-2