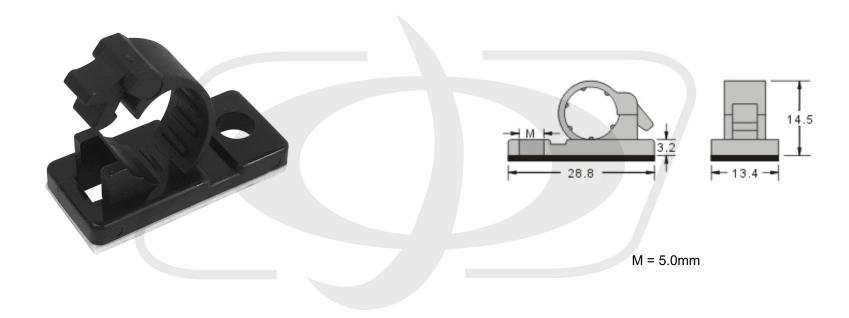

# 100pk Cable Clamp, 7.5mm OD Cable, Self-Adhesive or Screw-Down - Black

CC-205-BK - Specifications

## **Physical Characteristics**

Color Black

Type Self-Adhesive or Screw-Down

Material Nylon 66, 94V-2