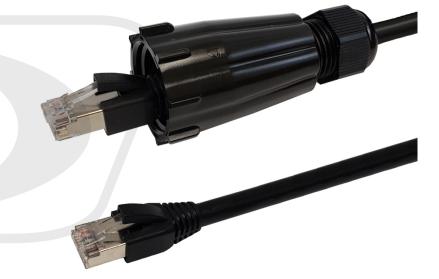

## RJ45 Male with IP68 Shroud to RJ45 Cat6 FTP Outdoor UV / Direct Burial Patch Cable - Black

CAT6SOIP1-xxBK - Specifications

## **Description**

This Cat6 FTP outdoor UV direct burial Ethernet cable consists of RJ45 male with IP68 rated shroud on one end and a RJ45 male on the other. It is typically used outdoors either above or below ground as premise wiring to connect network devices and intended to mate with our IP68 rated couplers for a weather tight seal.

## **Physical Characteristics**

Color Black

Connector Plating Gold Plated 50 Micron
Conductor Material 100% Bare Copper

Cable Diameter 8.00mm

Wire Gauge 23AWG Solid

Shielding FTP (100% Aluminium Foil Shield)