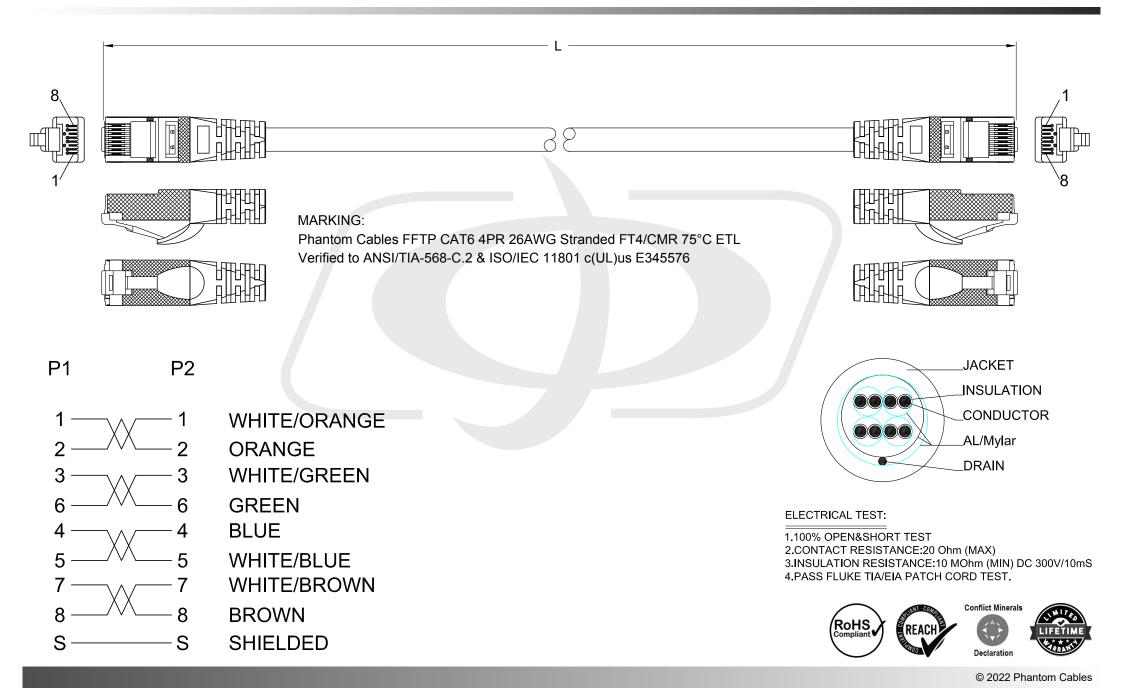

## **Physical Characteristics**

| Colors Available             | Black / Blue / Green / Grey / Red / White / Yellow               |
|------------------------------|------------------------------------------------------------------|
| Connector Plating            | Gold Plated 50 Micron                                            |
| Cable Diameter               | 6mm                                                              |
| Wire Gauge                   | 26AWG Stranded                                                   |
| Shielding                    | F/FTP (Foil Shield on Individual Pairs plus Overall Foil Shield) |
| Pairs                        | 4                                                                |
| Fire Rating                  | CMR (FT4 Riser Rated)                                            |
| Molding                      | Assembled Tab Style Strain Relief                                |
| Temperature Rating           | 75°C                                                             |
| Jacket Type                  | PVC                                                              |
| Connectors                   |                                                                  |
| Connector A                  | RJ45 Shielded Long Body Male                                     |
| Connector B                  | RJ45 Shielded Long Body Male                                     |
| Performance                  |                                                                  |
| Fluke® CAT6 Patch Cable Test | Yes, with Test Report                                            |
| Approvals/Environmental      |                                                                  |
| c(UL)us                      | Yes - Cable                                                      |
| RoHS                         | Yes                                                              |
| Reach                        | Yes                                                              |
| Conflict Materials           | Yes                                                              |
| Warranty Information         |                                                                  |
| Warranty                     | Limited Lifetime                                                 |
|                              |                                                                  |

Cat6 Stranded Shielded 26AWG Molded Patch Cable - Premium Fluke® Patch Cable Certified - CMR Riser Rated

CAT6SM-xxYY - Line Drawing