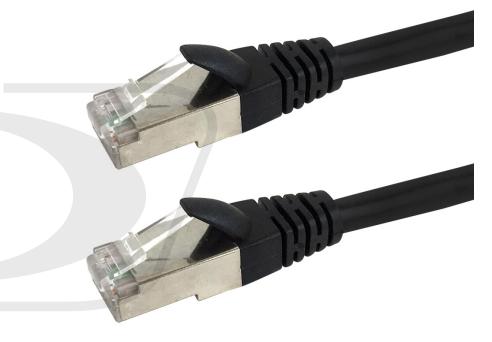

## Description

This Cat6 shielded ethernet cable consists of a RJ45 male on one end and a RJ45 male on the other. It is typically used for ethernet network connections such as patch panels, switches and computers to routers. The shielding helps protect against electro-magnetic (EMI) and radio frequency interference (RFI). These cables are Fluke® Cat6 patch cable certified and come with an individual test report. The cable jacket is also CMR (riser) fire rated.

Cat6 Stranded Shielded 26AWG Molded Patch Cable - Premium Fluke® Patch Cable Certified - CMR Riser Rated

CAT6SM-xxYY - Line Drawing