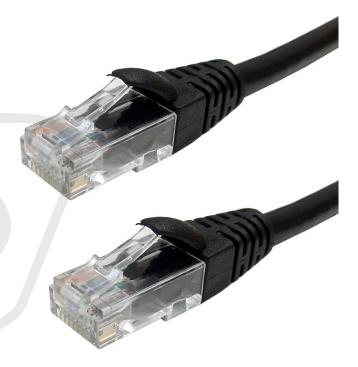

## **Description**

This FT6 plenum rated Cat6 ethernet cable consists of a RJ45 male on one end and a RJ45 male on the other. It is typically used for ethernet network connections such as patch panels, switches and computers to routers.

Connector A RJ45 Long Body Male

Connector B RJ45 Long Body Male

**Performance** 

Frequency 550 MHz

**Environmental** 

RoHS Yes
Reach Yes
Conflict Materials Yes

**Packaging Information** 

Package Quantity 1