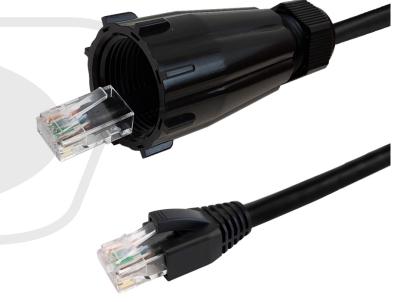

## **Description**

This Cat6 UTP outdoor UV direct burial Ethernet cable consists of RJ45 male with IP68 rated shroud on one end and a RJ45 male on the other. It is typically used outdoors either above or below ground as premise wiring to connect network devices and intended to mate with our IP68 rated couplers for a weather tight seal.

## **Physical Characteristics**

Color Black

Connector Plating Gold Plated 50 Micron
Conductor Material 100% Bare Copper

Cable Diameter 6.20mm

Wire Gauge 23AWG Solid

Shielding UTP (Unshielded)

Pairs 4

Temperature Rating -40°C to +75°C

Strain Relief Tab Style Strain Relief Boot

Jacket Rating Direct Burial / UV

Jacket Material LLDPE

UV Yes

Connectors

Connector A RJ45 Long Body Male

Connector B RJ45 Long Body Male

**Environmental** 