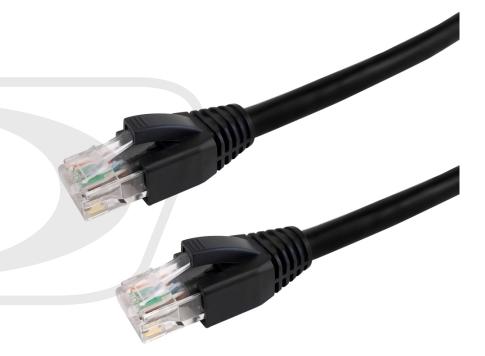

## Description

This Cat6 UTP outdoor UV direct burial ethernet cable consists of a RJ45 male on one end and a RJ45 male on the other. It is typically used outdoors either above or below ground as premise wiring to connect network devices.

Strain Relief Tab Style Strain Relief Boot

Jacket Rating Direct Burial / UV

Jacket Material LLDPE

UV Yes

Connectors

Connector A RJ45 Long Body Male

Connector B RJ45 Long Body Male

**Environmental** 