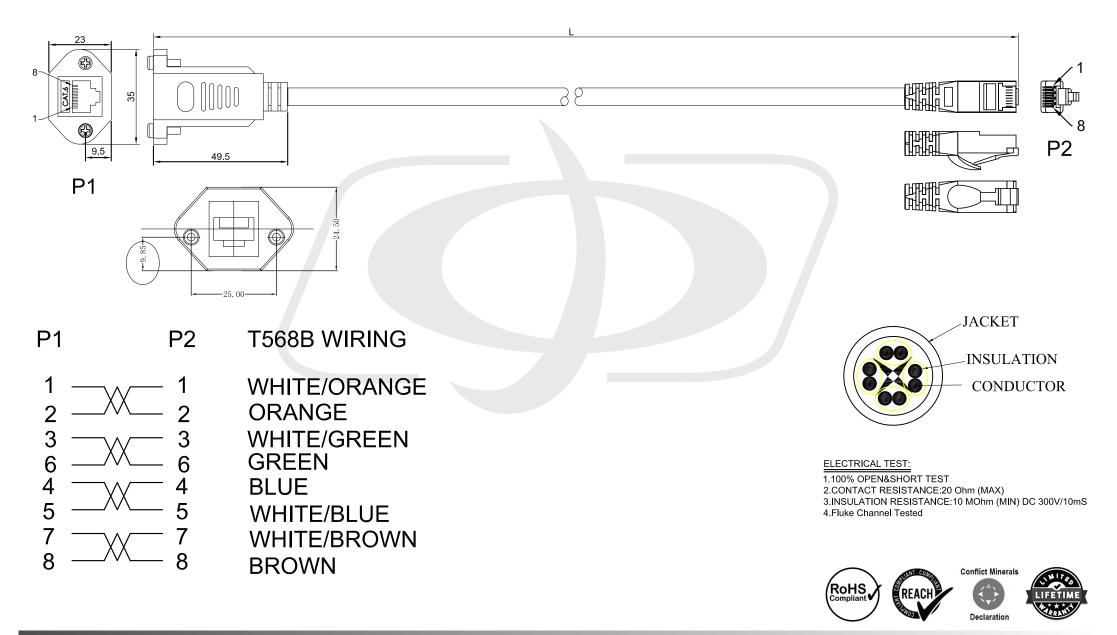

## **RJ45 CAT6 UTP Male to Panel Mount Female Cable FT4/CMR**

CAT6MFP-xxYY - Specifications

## **Description**

This Cat6 Ethernet cable consists of a RJ45 male on one end and a RJ45 female on the other. It is typically used to extend an Ethernet networking cable. The female end has panel mount ears in the instance that the cable needs to be secured to a wall plate or panel. It can be mounted in one of our DB9 size cutout such as on one of our stainless steel wall plates. (This item may not fit a standard DB9 size cutout, it is designed to fit our DB9 size opening)

## **Physical Characteristics**

| Color                         | Black                   |
|-------------------------------|-------------------------|
| Connector Plating             | Gold Plated 50 Micron   |
| Cable Diameter                | 6.2mm                   |
| Wire Gauge                    | 24AWG Stranded          |
| Shielding                     | UTP (Unshielded)        |
| Pairs                         | 4                       |
| Fire Rating                   | CMR (FT4 Riser Rated)   |
| Color Code                    | 568B                    |
| Temperature Rating            | 75 deg C                |
| Jacket Type                   | PVC                     |
| Connectors                    |                         |
| Connector A                   | RJ45 Long Body Male     |
| Connector B                   | RJ45 Female Panel Mount |
| <u>Performance</u>            |                         |
| Frequency                     | 550 MHz                 |
| Approvals/Environmental       |                         |
| c(UL)us                       | Yes - Cable             |
| ETL Verified                  | Yes                     |
| ANSI/TIA - 568 - C.2          | Yes                     |
| ISO/IEC 11801                 | Yes                     |
| EN 50173-1                    | Yes                     |
| RoHS/Reach/Conflict Materials | Yes                     |
| Warranty Information          |                         |
| Warranty                      | Limited Lifetime        |
| ,                             |                         |

## RJ45 CAT6 UTP Male to Panel Mount Female Cable FT4/CMR

CAT6MFP-xxYY - Line Drawing

© 2022 Phantom Cables